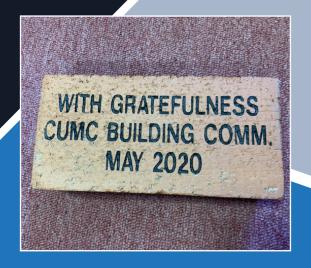

## Honor & Memorialize

loved ones with a brick or paver to create the sidewalk leading from the Patio to the Amphitheater

# A Walk of Faith

at Carlisle United Methodist Church

333 S Spring Garden St Carlisle, PA 17013

www.carlislepaumc.org

To honor & memorialize loved ones at CUMC

- 4"x 8" brick - \$150 donation

- 3 lines

(18 characters/line. Includes spaces, numbers & letters)

... OR ......

- 12"x12" paver
- \$500 donation
  - 6 lines

(18 characters/line. Includes spaces, numbers & letters)

Each 4"x 8" brick or 12"x12" paver is laser engraved to ensure that your etching lasts a lifetime.

Each brick can have up to three lines of text with 18 characters per line. Each paver can have up to six lines of text with 18 characters per line. Spaces and punctuation count as spaces.

Bricks/Pavers can be ordered anytime but will be engraved in batches and laid seasonally. Will be randomly placed. Proceeds go towards CUMC's building debt.