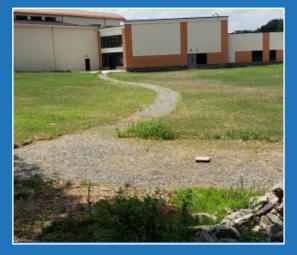

## Honor & Memorialize

loved ones with a brick or paver to create the sidewalk leading from the Patio to the Amphitheater