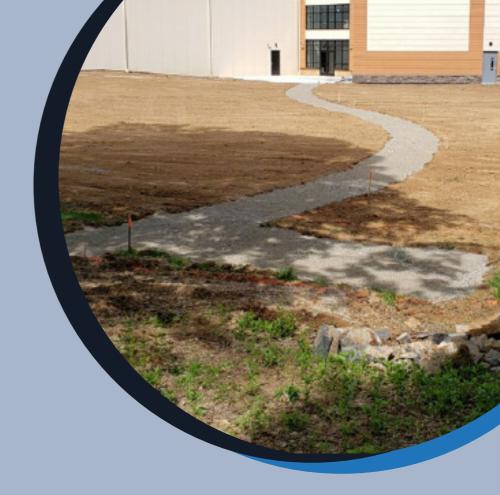

## Honor & Memorialize

loved ones with a brick or paver to create the sidewalk leading from the Patio to the Amphitheater