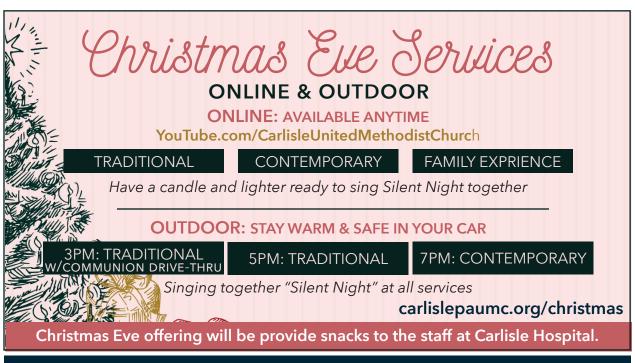

Looking for some new Christmas Music? Starting Christmas Eve, go to youtube.com/CarlisleUnitedMethodistChurch for 2 playlists (Traditional & Contemporary)

## **Sunday Worship**

Online through (at least) Jan. 10. Live streamed at 8am (Traditional Service) & 9:30am (Contemporary Service). youtube.com/CarlisleUnitedMethodistChurch.